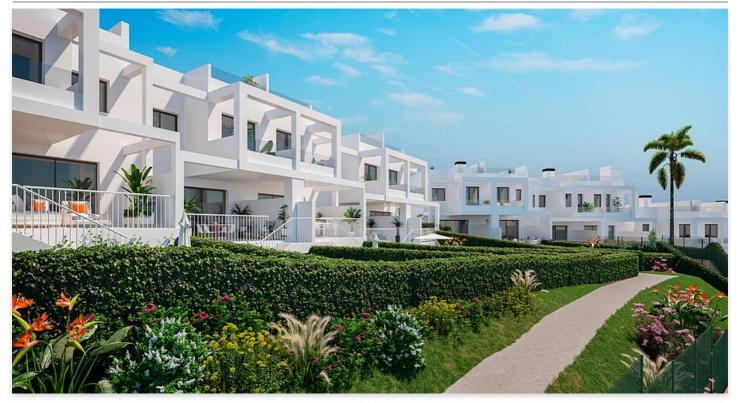

Second phase of a fabulous residential development. It comprises 16 townhouses of 3 • Reference: AP1306 and 4 bedrooms and is located in Urbanización de Bahía de Las Rocas en Manilva, on • Bedrooms: 3 the Costa del Sol, Málaga.

You will enjoy the best and most spectacular sea views, stretching to Gibraltar, the Moroccan coastline and Estepona Bay with the best orientation, south - south west and east.

The ideal setting to enjoy the authentic Mediterranean lifestyle.

The homes have a total built area ranging from 139 m2 to 145 m2 with basements of 59.40 m2, terraces from 46 m2 to 115 m2, solarium of 46 m2 and private gardens until 328 m2.

Private garages offer parking space for two cars and the communal areas offer