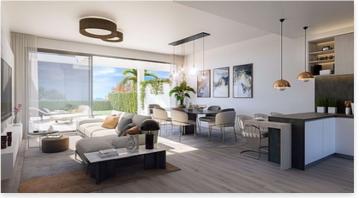

The homes have a total built area ranging from 139 m2 to 145 m2 with basements of 59.40 m2, terraces from 46 m2 to 115 m2, solarium of 46 m2 and private gardens until 328 m2.

Private garages offer parking space for two cars and the communal areas offer