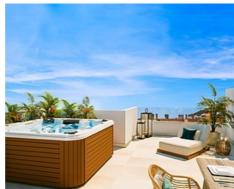

The homes have a total built area ranging from 139 m2 to 145 m2 with basements of 59.40 m2, terraces from 46 m2 to 115 m2, solarium of 46 m2 and private gardens until 328 m2.

Private garages offer parking space for two cars and the communal areas offer

## **TorCap Property**

info@torcap.property https://www.torcap.property +34 636 483 800

swimming pools, padel tennis court and children's play area.

info@torcap.property https://www.torcap.property +34 636 483 800