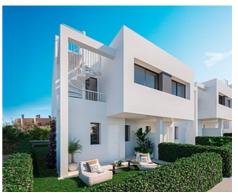

## **TorCap Property**

info@torcap.property https://www.torcap.property +34 636 483 800

Townhouses with spectacular sea views in Bahía de Las Rocas urbanization. Manilva

**Location: Manilva** Price: 653,000 € - 673,000 €

Second phase of a fabulous residential development. It comprises 16 townhouses of 3 • Reference: AP1306 and 4 bedrooms and is located in Urbanización de Bahía de Las Rocas en Manilva, on • Bedrooms: 3 the Costa del Sol, Málaga.

You will enjoy the best and most spectacular sea views, stretching to Gibraltar, the Moroccan coastline and Estepona Bay with the best orientation, south - south west and east.

The ideal setting to enjoy the authentic Mediterranean lifestyle.

The homes have a total built area ranging from 139 m2 to 145 m2 with basements of 59.40 m2, terraces from 46 m2 to 115 m2, solarium of 46 m2 and private gardens until 328 m2.

Private garages offer parking space for two cars and the communal areas offer