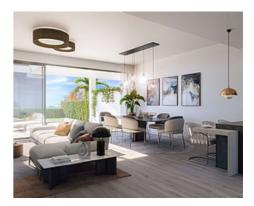

The homes have a total built area ranging from 139 m2 to 145 m2 with basements of 59.40 m2, terraces from 46 m2 to 115 m2, solarium of 46 m2 and private gardens until 328 m2.

Private garages offer parking space for two cars and the communal areas offer