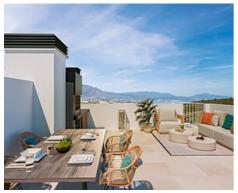

You will enjoy the best and most spectacular sea views, stretching to Gibraltar, the Moroccan coastline and Estepona Bay with the best orientation, south - south west and east.

The ideal setting to enjoy the authentic Mediterranean lifestyle.

The homes have a total built area ranging from 139 m2 to 145 m2 with basements of 59.40 m2, terraces from 46 m2 to 115 m2, solarium of 46 m2 and private gardens until 328 m2.

Private garages offer parking space for two cars and the communal areas offer